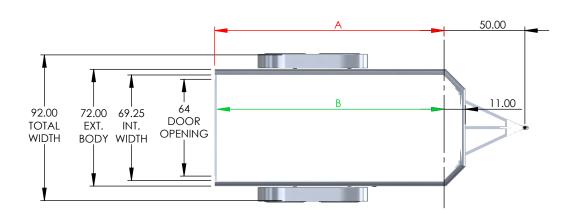

| MODEL    | OUTSIDE BOX LENGTH | INSIDE BOX LENGTH |
|----------|--------------------|-------------------|
|          | (A)                | (B)               |
| NAC126TR | 144"               | 142"              |

| TRAILER DIMENSIONS |
|--------------------|
|--------------------|

NACR 6 WIDE

| MODEL    | OUTSIDE BOX LENGTH | INSIDE BOX LENGTH |
|----------|--------------------|-------------------|
|          | (A)                | (B)               |
| NAC126TR | 144"               | 142"              |

| TRAILER DIMENSIONS |
|--------------------|
|--------------------|

NACR 6 WIDE

| MODEL    | OUTSIDE BOX LENGTH | INSIDE BOX LENGTH |
|----------|--------------------|-------------------|
| WIODEL   | (A)                | (B)               |
| NAC127TR | 144"               | 142"              |
| NAC147TR | 168"               | 166"              |
| NAC167TR | 192"               | 190"              |
| NAC187TR | 216"               | 214"              |
| NAC207TR | 240"               | 238"              |