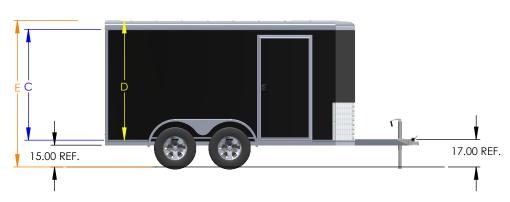

| 6 WIDE ROUND TOP | Rear Door Hgt | Int Hgt @ Center | Overall Hgt |
|------------------|---------------|------------------|-------------|
| O WIDE ROOND TOP | (C)           | (D)              | (E)         |
| STD Height       | 67.25"        | 72.50"           | 93.00"      |
| 6" Plus Height   | 73.25"        | 78.50"           | 99.00"      |
| 12" Plus Height  | 79.25"        | 84.50"           | 105.00"     |

| ZWIDE BOUND TOD  | Rear Door Hgt | Int Hgt @ Center | Overall Hgt |
|------------------|---------------|------------------|-------------|
| 7 WIDE ROUND TOP | (C)           | (D)              | (E)         |
| STD Height       | 73.25"        | 78.50"           | 99.00"      |
| 6" Plus Height   | 79.25"        | 84.50"           | 105.00"     |
| 12" Plus Height  | 85.25"        | 90.50"           | 111.00"     |