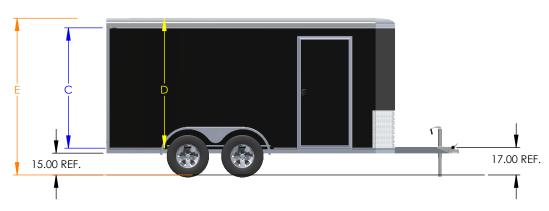

| 6 WIDE ROUND TOP | Rear Door Hgt | Int Hgt @ Center | Overall Hgt |
|------------------|---------------|------------------|-------------|
| O WIDE ROOND TOP | (C)           | (D)              | (E)         |
| STD Height       | 67.25"        | 72.50"           | 93.00"      |
| 6" Plus Height   | 73.25"        | 78.50"           | 99.00"      |
| 12" Plus Height  | 79.25"        | 84.50"           | 105.00"     |

| ZWIDE BOUND TOD  | Rear Door Hgt | Int Hgt @ Center | Overall Hgt |
|------------------|---------------|------------------|-------------|
| 7 WIDE ROUND TOP | (C)           | (D)              | (E)         |
| STD Height       | 73.25"        | 78.50"           | 99.00"      |
| 6" Plus Height   | 79.25"        | 84.50"           | 105.00"     |
| 12" Plus Height  | 85.25"        | 90.50"           | 111.00"     |

| 7 WIDE ROUND TOP | Rear Door Hgt | Int Hgt @ Center | Overall Hgt |
|------------------|---------------|------------------|-------------|
|                  | (C)           | (D)              | (E)         |
| STD Height       | 73.25"        | 78.50"           | 99.00"      |
| 6" Plus Height   | 79.25"        | 84.50"           | 105.00"     |
| 12" Plus Height  | 85.25"        | 90.50"           | 111.00"     |