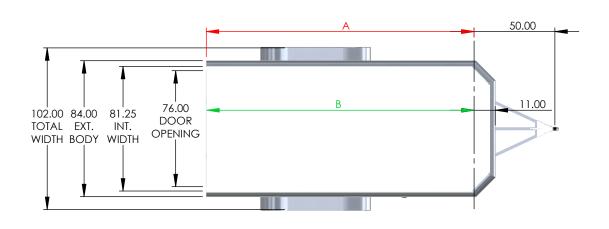

| MODEL    | OUTSIDE BOX LENGTH | INSIDE BOX LENGTH |
|----------|--------------------|-------------------|
|          | (A)                | (B)               |
| NAC126TR | 144"               | 142"              |

| TRAILER DIMENSIONS |
|--------------------|
|--------------------|

NACR 6 WIDE

| MODEL    | OUTSIDE BOX LENGTH | INSIDE BOX LENGTH |
|----------|--------------------|-------------------|
|          | (A)                | (B)               |
| NAC126TR | 144"               | 142"              |

| TRAILER DIMENSIONS |
|--------------------|
|--------------------|

NACR 6 WIDE

| MODEL    | OUTSIDE BOX LENGTH | INSIDE BOX LENGTH |
|----------|--------------------|-------------------|
| WIODEL   | (A)                | (B)               |
| NAC127TR | 144"               | 142"              |
| NAC147TR | 168"               | 166"              |
| NAC167TR | 192"               | 190"              |
| NAC187TR | 216"               | 214"              |
| NAC207TR | 240"               | 238"              |